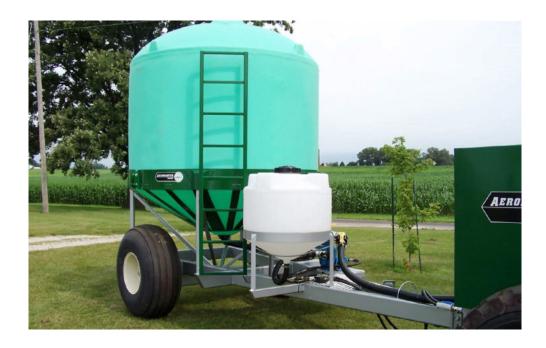

## **Aeromaster WT-1775 Water Trailer**

Aeromaster Water Trailers supply Aeromaster Compost Turners with the water and microbial inoculants needed to maximize process efficiency and product quality.

The unique water and inoculant supply system facilitates the controlled addition of proper amounts of water applied to each individual particle which helps maintain windrow moisture in the optimum range.

The WT-1775 Water Trailer is built with heavy duty components to maximize trailer life.

A 4HP 2'' Standard Honda Gas powered pump or optional 3'' pumps, gas or hydraulically driven, 3'' hoses, and an 8-function valve system provides a high volume and reliable delivery system to the turner.

An optional electric valve allows the flow of water from the WT-1775 to the Aeromaster Compost Turner to be controlled from inside the tractor cab.