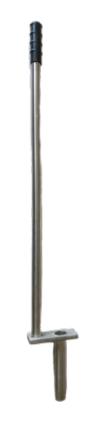

# Soil Test Core Sampler

Soil Balancing

Cropping

Pasture & Animal

Monitoring Meters and Equipment

This durable, stainless steel soil core sampler simplifies the collection of soil samples.

### **Description**

Designed and manufactured in-house, this ergonomic, easy-to-use tool allows growers and consultants to easily collect uncontaminated soil cores.

### **Benefits**

- Rapid collection of samples even in heavy soils.
- Ergonomic design (user-friendly height of 800 mm)
- Lightweight and durable, buckle-resistant design.
- Features a slot in the corer body to assist sample removal.
- Easy to clean.

### **MODE OF ACTION**

- The unit is held vertically over the soil and pressure is applied via the foot-peg to drive the corer to the required depth. The tip of the corer has been reduced relative to the coring barrel to allow expansion of the soil core without the sample catching and plugging the coring barrel. It is important to keep the corer vertical and to take a sample to the required depth of 15 cm.
- On removal from the soil, the unit can be turned upside down so that the soil cores can drop through the top into a clean container where they should be homogenised prior to testing.